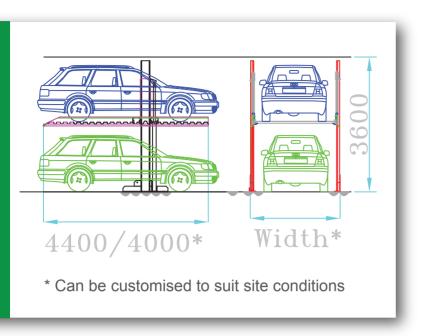

## Specifications^

|                                 | Twin Decker (Hydraulic)                           | Cantilever (Mechanical)           |
|---------------------------------|---------------------------------------------------|-----------------------------------|
| Allowable Car Dimension         | L 5200 x W 1900 x H 1650 mm ,                     | L 5050 x W 1750 x H 1650 mm,      |
| (Length, Width, Height, Weight) | 2000 Kg                                           | 1600 Kg                           |
| Driving Speed                   | 2 M/Min                                           | 2 M/Min                           |
| Power Pack /Motor               | Hydraulic Tank: 20 Ltr. Or more.<br>2hp/3hp Pump. | 2.2 kW x 4p Motor with Gearbox.   |
| Operation                       | Hydraulic Cylinder & Chain                        | Motor, Rope & Chain               |
| Operator Interface              | Push button / Key Switch                          | Push Button / Key Switch          |
| Safety                          | Mechanical safety hook (Standard)                 | Mechanical safety hook (Standard) |
|                                 | Lower Car Sensor (Optional)                       | Lower Car Sensor (Optional)       |