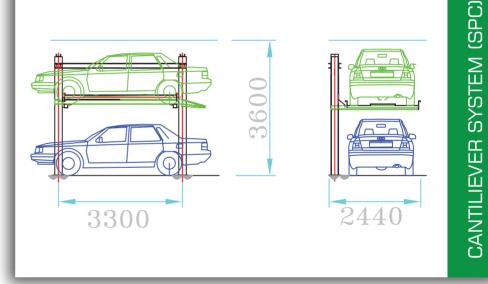

## Specifications^

|                                 | Twin Decker (Hydraulic)                           | Cantilever (Mechanical)           |
|---------------------------------|---------------------------------------------------|-----------------------------------|
| Allowable Car Dimension         | L 5200 x W 1900 x H 1650 mm ,                     | L 5050 x W 1750 x H 1650 mm,      |
| (Length, Width, Height, Weight) | 2000 Kg                                           | 1600 Kg                           |
| Driving Speed                   | 2 M/Min                                           | 2 M/Min                           |
| Power Pack /Motor               | Hydraulic Tank: 20 Ltr. Or more.<br>2hp/3hp Pump. | 2.2 kW x 4p Motor with Gearbox.   |
| Operation                       | Hydraulic Cylinder & Chain                        | Motor, Rope & Chain               |
| Operator Interface              | Push button / Key Switch                          | Push Button / Key Switch          |
| Safety                          | Mechanical safety hook (Standard)                 | Mechanical safety hook (Standard) |
|                                 | Lower Car Sensor (Optional)                       | Lower Car Sensor (Optional)       |